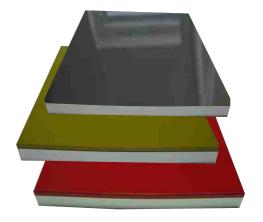

## **SHUTTERS**

Finish - Standard Frosty White Available in

- Marine Plywood,
- MDF,
- Particle Board and also in
- Foam Board for Sink area.

**C**ARCASSES